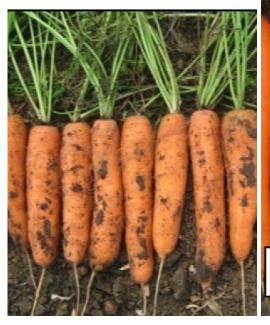

## **Hybrid Carrot**

"Nantes" Type Strong against Bolting and Breakage

- Dark green upright tops. Strong attachment for top lifting
- Cylindrical shape with wider shoulders and wellrounded tips at maturity
- Strong against cracking and breakage
- Good field resistance to Alternaria and Pythium
- Potential to produce large roots. High marketable yield potential
- Suitable for counter season production in Pukekohe or Spring and early Summer harvest. Approx 10 days later than market standard

## Additional comments and cultural notes

- Potential to ground store in Ohakune
- Disease Resistance: HR Powdery mildew

Disclaimer: All cultural information and recommendations are provided as a guide only. Local environmental conditions or growing practices adopted may influence varietal performance. No liability will be accepted by Terranova Seeds Limited, or its representatives as to the accuracy of the information provided.