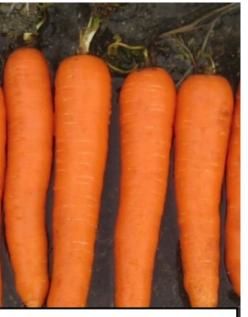

## **Hybrid Carrot**

"Nantes" Type Strong against Bolting and Breakage

- Dark green upright tops. Strong attachment for top lifting
- Cylindrical shape with wider shoulders and wellrounded tips at maturity
- Strong against cracking and breakage
- Good field resistance to Alternaria and Pythium
- Potential to produce large roots. High marketable yield potential
- Suitable for counter season production in Pukekohe or Spring and early Summer harvest. Approx 10 days later than market standard

## Additional comments and cultural notes

- Potential to ground store in Ohakune
- Disease Resistance: HR Powdery mildew

Disclaimer: All cultural information and recommendations are provided as a guide only. Local environmental conditions or growing practices adopted may influence varietal performance. No liability will be accepted by Terranova Seeds Limited, or its representatives as to the accuracy of the information provided.